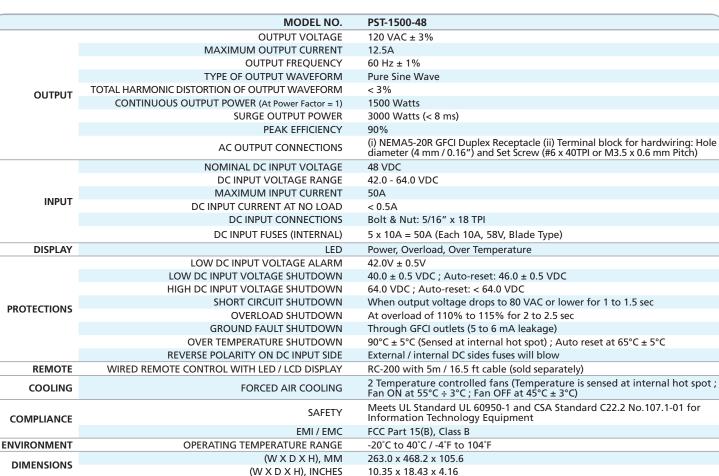

## **DC-AC Inverter A** Pure Sine Wave

Model PST-1500-48 48 VDC- 120 VAC

## **Design Features**

- High efficiency
- 200% Surge Power
- Can be hard wired
- Temperature controlled cooling fan reduces energy consumption
- Low RF emissions
- Wide operating DC input range: 42.0 64.0 VDC
- Commercial grade design suitable for heavy duty loads, long periods of continuous operation & for emergency back up
- UPC Universal Protection Circuit: low voltage, over voltage, over temperature, over load and short circuit.
- Low idle power draw
- Duplex GFCI protected AC outlets
- Optional remote control (sold separately): Model RC-200
- Meets UL & CSA standards, FCC compliant

NOTES:

WEIGHT

1. All power ratings are specified for resistive load at Power Factor = 1

2. All specifications given above are at ambient temperature of 25°C / 77°F.

3. Specifications are subject to change without notice