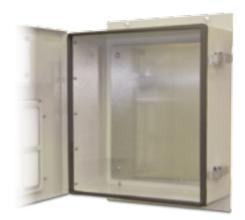

#### **Doors**

- Secured with 2 Pad Locking Hasps
- Sealed with .875" aluminum filled gaskets

#### **Plate**

 Inside Removable Aluminum Plate 16 H x 14" W