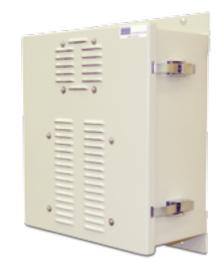

#### **Doors**

- Secured with 2 Pad Locking Hasps
- Sealed with .875" aluminum filled gaskets

#### Material

- .125" Alumiflex®
- RF properties: Non-ferrous

#### **Vents**

 Poly Filtered for Air Intake and Exhaust

### **Mounting**

- New Revised Full Top and Bottom 4" Mounting Tabs
- 2 .5" holes in each for mounting