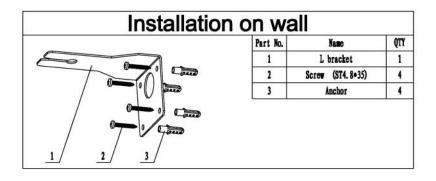

## L-Mounting Bracket with Conduit Hole for Wi-Fi Micro Omni Antenna

Ventev's TerraWave L-Mounting Bracket with center conduit hole for Ventev Wi-Fi Micro Omni Antennas is designed to provide secure mounting options for the following TerraWave Wi-Fi Micro Omni antennas SKUs: 520174, 520175, 539825, 539824, and 557841. The mount is constructed of galvanized steel and is optimized for use on masts and walls. Every TerraWave product is RoHS compliant, and is covered by Ventev's two-year TerraNet warranty program. For more information, contact a regional sales executive at 210-375-8482, 800-851-4965 or sales@ventev.com.