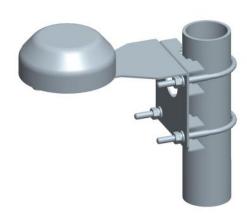

## L-Mounting Bracket with Conduit Hole for Wi-Fi Micro Omni Antenna

Ventev's TerraWave L-Mounting Bracket with center conduit hole for Ventev Wi-Fi Micro Omni Antennas is designed to provide secure mounting options for the following TerraWave Wi-Fi Micro Omni antennas SKUs: 520174, 520175, 539825, 539824, and 557841. The mount is constructed of galvanized steel and is optimized for use on masts and walls. Every TerraWave product is RoHS compliant, and is covered by Ventev's two-year TerraNet warranty program. For more information, contact a regional sales executive at 210-375-8482, 800-851-4965 or sales@ventev.com.