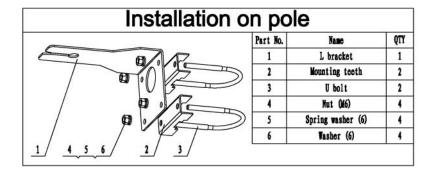

## L-Mounting Bracket with Conduit Hole for Wi-Fi Micro Omni Antenna

Ventev's TerraWave L-Mounting Bracket with center conduit hole for Ventev Wi-Fi Micro Omni Antennas is designed to provide secure mounting options for the following TerraWave Wi-Fi Micro Omni antennas SKUs: 520174, 520175, 539825, 539824, and 557841. The mount is constructed of galvanized steel and is optimized for use on masts and walls. Every TerraWave product is RoHS compliant, and is covered by Ventev's two-year TerraNet warranty program. For more information, contact a regional sales executive at 210-375-8482, 800-851-4965 or sales@ventev.com.