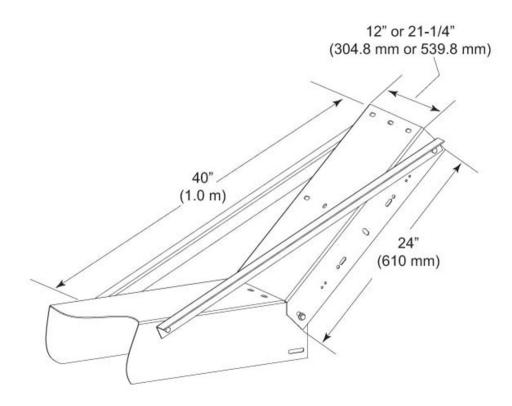

## Outline Drawing

#### **Dimensions**

 Height
 508 mm | 20 in

 Width
 609.6 mm | 24 in

 Length
 1016 mm | 40 in