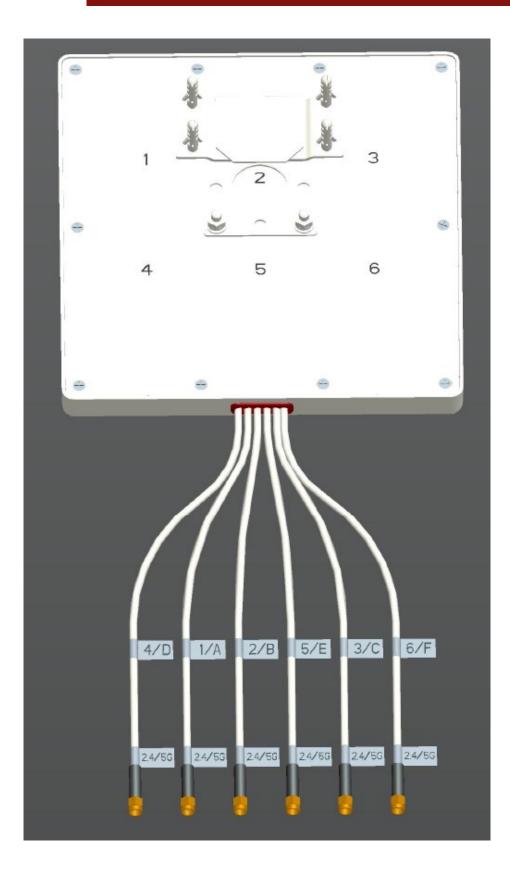

## 802.11n/ac 6-Lead Patch Antenna With RPSMA Plug Connectors

TerraWave's new line of 802.11n/ac antennas are designed to operate with any manufacturer's enterprise-class 802.11n and 802.11ac access points (APs). This 2.4/5 GHz 6 dBi 6-lead patch antenna comes with six RPSMA Plug connectors and 36" cables. With dual-band leads, each cable supports both 2.4 and 5 GHz, making it an ideal and aesthetically pleasing antenna to support demanding outdoor applications in 802.11n and 802.11ac wireless communication systems. The antenna radome is designed to withstand challenging environments where there is exposure to moisture and dust and comes with an articulating mount. *All TerraWave antennas are covered by the company's two-year TerraNet warranty program. For questions or to purchase product, contact your Regional Sales Executive at 210-375-8482, 800-851-4965 or sales@terrawave.com.* 

| Specifications              |                               |
|-----------------------------|-------------------------------|
| Model                       | M6060060P1D63620V             |
| Frequency Range             | 2400 ~ 2500 / 5150 ~ 5850 MHz |
| Gain                        | 6 dBi                         |
| Vertical Beamwidth          | 80°±20° / 45°±20°             |
| Horizontal Beamwidth        | 80°±20° / 45°±20°             |
| VSWR                        | ≤ 2.0 / ≤ 2.5                 |
| Front-to-back ratio         | ≥18                           |
| Polarization                | Vertical                      |
| Max Power                   | 100 Watts                     |
| Connector                   | 6 x RPSMA Plug                |
| Pigtail Length              | 36" (w/ Connector)            |
| Dimensions                  | 9.2″ x 9.0″ x 1.1″            |
| Weight                      | 3.7 lbs                       |
| Operating Temperature Range | -40°F to +140°F               |
| Rated Wind Velocity         | 134.2 mph                     |
| Mount Style                 | Wall or Mast/Pole             |