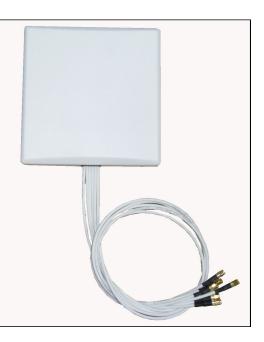

## 802.11n/ac 6-Lead Patch Antenna With RPSMA Plug Connectors

TerraWave's new line of 802.11n/ac antennas are designed to operate with any manufacturer's enterprise-class 802.11n and 802.11ac access points (APs). This 2.4/5 GHz 6 dBi 6-lead patch antenna comes with six RPSMA Plug connectors and 36" cables. With dual-band leads, each cable supports both 2.4 and 5 GHz, making it an ideal and aesthetically pleasing antenna to support demanding outdoor applications in 802.11n and 802.11ac wireless communication systems. The antenna radome is designed to withstand challenging environments where there is exposure to moisture and dust and comes with an articulating mount. *All TerraWave antennas are covered by the company's two-year TerraNet warranty program. For questions or to purchase product, contact your Regional Sales Executive at 210-375-8482, 800-851-4965 or sales@terrawave.com.* 

| Specifications              |                               |
|-----------------------------|-------------------------------|
| Model                       | M6060060P1D63620V             |
| Frequency Range             | 2400 ~ 2500 / 5150 ~ 5850 MHz |
| Gain                        | 6 dBi                         |
| Vertical Beamwidth          | 80°±20° / 45°±20°             |
| Horizontal Beamwidth        | 80°±20° / 45°±20°             |
| VSWR                        | ≤ 2.0 / ≤ 2.5                 |
| Front-to-back ratio         | ≥18                           |
| Polarization                | Vertical                      |
| Max Power                   | 100 Watts                     |
| Connector                   | 6 x RPSMA Plug                |
| Pigtail Length              | 36" (w/ Connector)            |
| Dimensions                  | 9.2″ x 9.0″ x 1.1″            |
| Weight                      | 3.7 lbs                       |
| Operating Temperature Range | -40°F to +140°F               |
| Rated Wind Velocity         | 134.2 mph                     |
| Mount Style                 | Wall or Mast/Pole             |