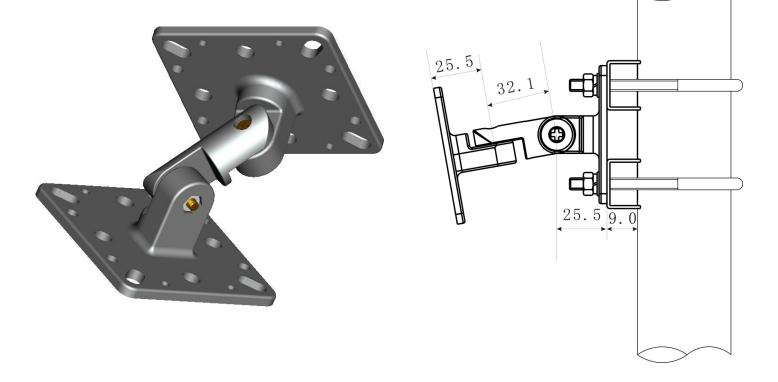

802.11n/ac 6-Lead Patch Antenna With RPSMA Plug Connectors

Wall Mount with screws:

Mast Mount with Articulating Mount: Note: Articulating Mount can also be Wall Mounted