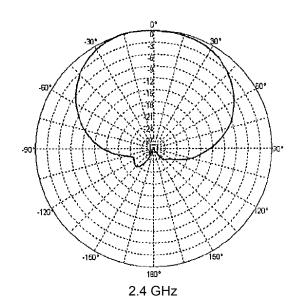

| Specifications              |                               |
|-----------------------------|-------------------------------|
| Model                       | M6060060P1D63620V             |
| Frequency Range             | 2400 ~ 2500 / 5150 ~ 5850 MHz |
| Gain                        | 6 dBi                         |
| Vertical Beamwidth          | 80°±20° / 45°±20°             |
| Horizontal Beamwidth        | 80°±20° / 45°±20°             |
| VSWR                        | ≤ 2.0 / ≤ 2.5                 |
| Front-to-back ratio         | ≥18                           |
| Polarization                | Vertical                      |
| Max Power                   | 100 Watts                     |
| Connector                   | 6 x RPSMA Plug                |
| Pigtail Length              | 36" (w/ Connector)            |
| Dimensions                  | 9.2″ x 9.0″ x 1.1″            |
| Weight                      | 3.7 lbs                       |
| Operating Temperature Range | -40°F to +140°F               |
| Rated Wind Velocity         | 134.2 mph                     |
| Mount Style                 | Wall or Mast/Pole             |