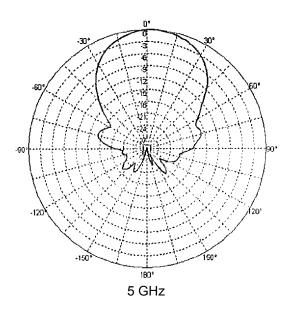

| Specifications              |                               |
|-----------------------------|-------------------------------|
| Model                       | M6060060P1D63620V             |
| Frequency Range             | 2400 ~ 2500 / 5150 ~ 5850 MHz |
| Gain                        | 6 dBi                         |
| Vertical Beamwidth          | 80°±20° / 45°±20°             |
| Horizontal Beamwidth        | 80°±20° / 45°±20°             |
| VSWR                        | ≤ 2.0 / ≤ 2.5                 |
| Front-to-back ratio         | ≥18                           |
| Polarization                | Vertical                      |
| Max Power                   | 100 Watts                     |
| Connector                   | 6 x RPSMA Plug                |
| Pigtail Length              | 36" (w/ Connector)            |
| Dimensions                  | 9.2″ x 9.0″ x 1.1″            |
| Weight                      | 3.7 lbs                       |
| Operating Temperature Range | -40°F to +140°F               |
| Rated Wind Velocity         | 134.2 mph                     |
| Mount Style                 | Wall or Mast/Pole             |