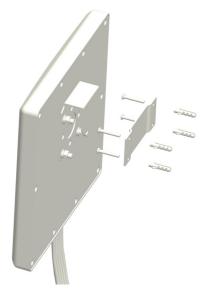

802.11n/ac 6-Lead Patch Antenna With RPSMA Plug Connectors

Wall Mount with screws:

Mast Mount with Articulating Mount: Note: Articulating Mount can also be Wall Mounted