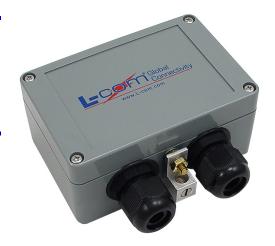

This lightning surge protector is compatible with Cisco legacy network appliance products like Access Points, DC Injectors and other equipment supporting reverse polarity PoE pinouts.

This unit features a weatherproof ABS enclosure with gasketed cover and concealed mounting holes. PG16 cable glands are provided on the enclosure as well as an external ground clamp to provide a tie point for earth ground. The PG16 cable glands are large enough to pass an unbooted RJ45 connector through so pre-terminated cables can be used.

## **Mechanical Specifications**

| Enclosure Material    | ABS                                           |
|-----------------------|-----------------------------------------------|
| Enclosure Color       | Dark Gray                                     |
| Ground Lug            | 10 AWG Max.                                   |
| Operating Temperature | -40°C to +80°C (-40°F to +176°F               |
| Weight                | 0.5 lbs (.22 kg)                              |
| Dimensions            | 4.72 x 3.15 x 2.18 in (119.8 x 80.0 x 55.3mm) |
| RoHS Compliant        | Yes                                           |