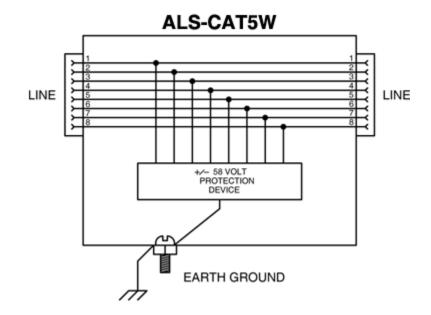

#### **Description**

The ALS-CAT5W is a indoor and outdoor lightning surge arrestor which provides protection for CAT5 data applications. This model is fully compatible with industry-standard Power-over-Ethernet (PoE) devices and 10/100 Base-T Ethernet networks, providing protection to both Ethernet data pairs as well as the PoE DC power feed. The unit supports both modes A and B of the 802.3af/at standard for of supplying DC power. Power can be fed up the CAT5 data pairs, 1-2, 3-6 or using the two unused pairs, 4-5, 7-8.

High-speed semiconductors clamp any voltage, positive or negative on the wires. The limits are +/- 58 volts on the four cable pairs. The design utilizes Thyristor diode technology, which has superior power handling capability compared to TVS or Zener diode based designs. The unit is compatible with both normal and inverted polarity voltage PoE equipment.

## **Electrical Specifications**

| Ethernet Connectors  | (2) Shielded RJ45 Jacks |
|----------------------|-------------------------|
| PoE Clamping Voltage | 58 Volts                |
| PoE Mode Support     | Mode A and B for power  |