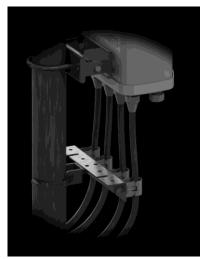

## Introducing the ACS-4 Antenna and RRU Cable Support Bracket

## **Global Communication**

The new CommScope ACS-4 is designed to securely support the Antenna and RRU jumpers and prevent wind, rain, ice and wildlife from straining the equipment connections. The ACS-4 securely mounts to 1.9" - 3.5" antenna pipes and round members with a universal adjustable band clamp. Stand-off length can be easily adjusted to ensure the cable is perfectly supported and in line with the antenna or RRU ports, thus removing any undesired strain. The ACS-4 comes individually packaged for a single antenna and is available from all CommScope Partners.

## **Product Highlights**

- Mounts up to 4 cable supports at 3" (76.2 mm) spacing
- Adjustable stand-off distance
- · Quick assembly and adjustment
- Universal mounting solution