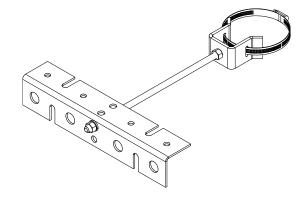

## Introducing the ACS-4 Antenna and RRU Cable Support Bracket

## **Global Communication**

The new CommScope ACS-4 is designed to securely support the Antenna and RRU jumpers and prevent wind, rain, ice and wildlife from straining the equipment connections. The ACS-4 securely mounts to 1.9" - 3.5" antenna pipes and round members with a universal adjustable band clamp. Stand-off length can be easily adjusted to ensure the cable is perfectly supported and in line with the antenna or RRU ports, thus removing any undesired strain. The ACS-4 comes individually packaged for a single antenna and is available from all CommScope Partners.

## **Product Highlights**

- Mounts up to 4 cable supports at 3" (76.2 mm) spacing
- Adjustable stand-off distance
- · Quick assembly and adjustment
- Universal mounting solution