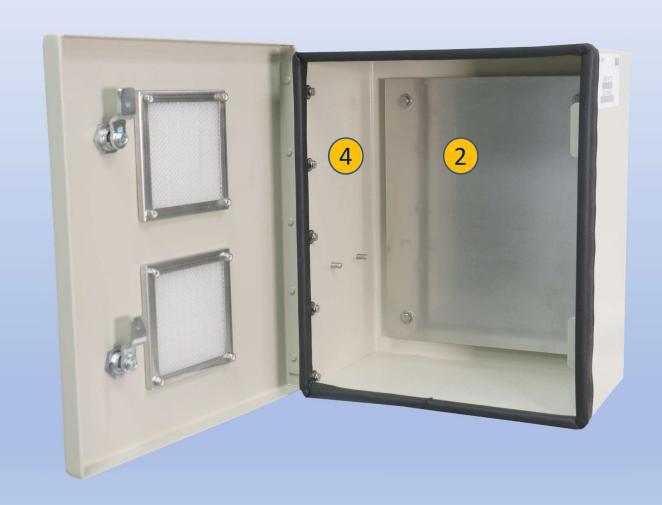

#### **Features**

- 1. 1/4 Turn Key Locks
- 2. Removable Aluminum Backplate
- 3. Air & Fan Vents
- 4. Powder-Coat Cream

2301 S. HWY 77 Pauls Valley, OK 73075 T: (800) 753-8459 – F: (877) 220-7236