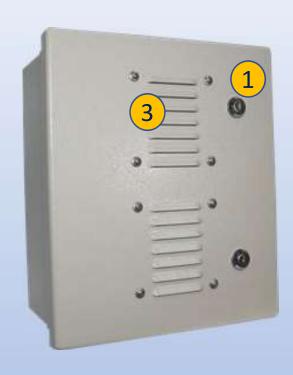

#### **Features**

- 1. 1/4 Turn Key Locks
- 2. Removable Aluminum Backplate
- 3. Air & Fan Vents
- 4. Powder-Coat Cream

2301 S. HWY 77 Pauls Valley, OK 73075 T: (800) 753-8459 – F: (877) 220-7236