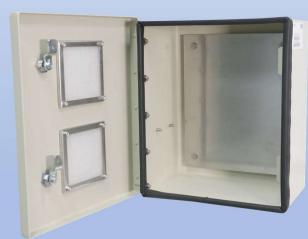

#### **Features**

- 1. 1/4 Turn Key Locks
- 2. Removable Aluminum Backplate
- 3. Air & Fan Vents
- 4. Powder-Coat Cream

2301 S. HWY 77 Pauls Valley, OK 73075 T: (800) 753-8459 – F: (877) 220-7236