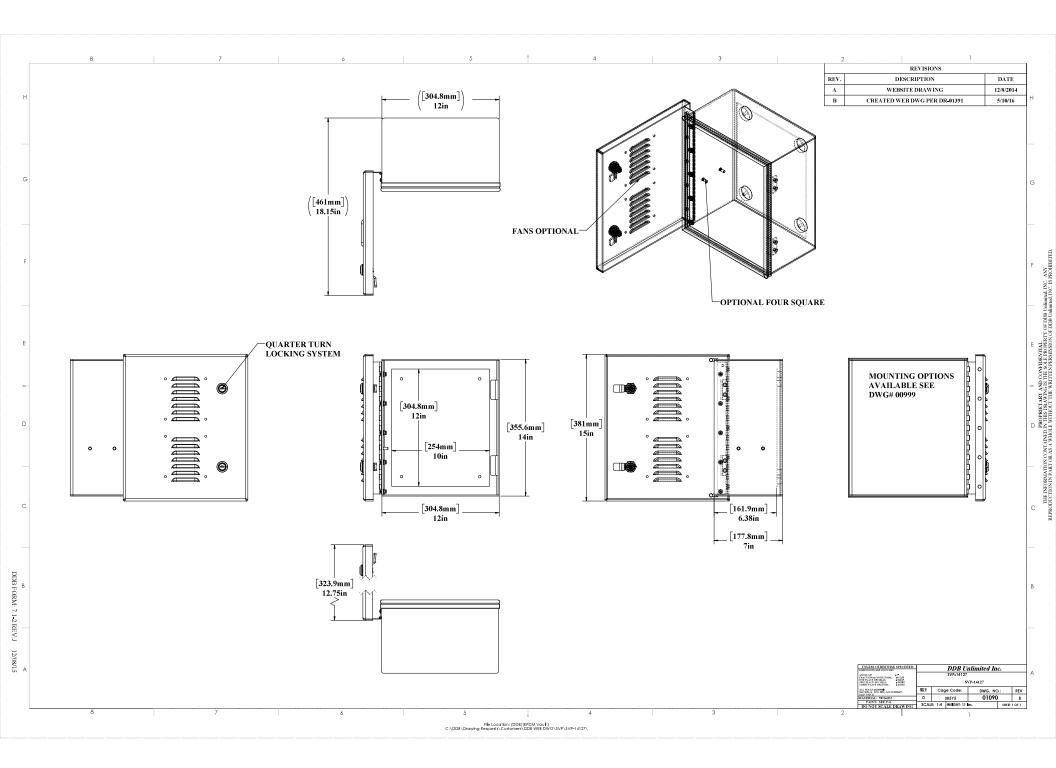

### Weight and Dimensions

Approximate Exterior Enclosure Dimensions:

15"H x 13"W x 8"D

Shipping Dimensions:

26" x 27" x 12" - Boxed

Approximate Shipping Weight:

20 lbs.

#### **Features**

- 1. 1/4 Turn Key Locks
- 2. Removable Aluminum Backplate
- 3. Air & Fan Vents
- 4. Powder-Coat Cream

2301 S. HWY 77 Pauls Valley, OK 73075 T: (800) 753-8459 – F: (877) 220-7236