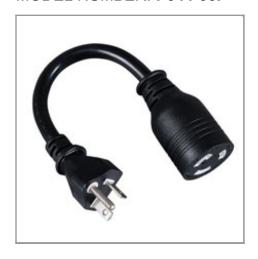

#### Description

Tripp Lite's P044-06I six inch plug adapter has a locking 120V 20A (NEMA L5-20R) output receptacle and a straight-blade 120V 20A (NEMA 5-20P) input plug. Converts equipment with L5-20P locking input plug to a non-locking 5-20P input plug. Also serves as a convenient means of converting a NEMA 5-15/20R straight-blade receptacle to a locking L5-20R receptacle. UL Listed.

## **Features**

- Locking 120V 20A (NEMA L5-20R) output receptacle
- Straight-blade 120V 20A (NEMA 5-20P) input plug
- Converts equipment with L5-20P locking input plug to a non-locking 5-20P input plug
- Also serves as a convenient means of converting a NEMA 5-15/20R straight-blade receptacle to a locking L5-20R receptacle
- UL Listed.