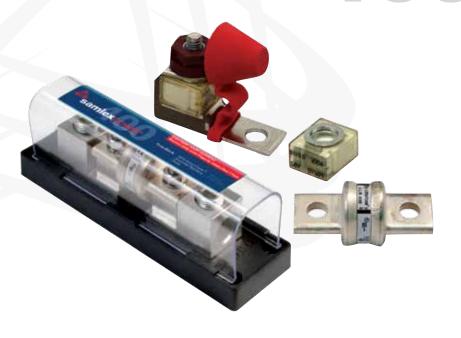

## samlexamerica

Fuses, Fuse Assemblies & Fuse Bars Model
DC-FA
100-300 Amps
MRBF
100-300 Amps
CFB2
400 Amps
JLLN
400 Amps
DC-FB-2

Do you already have a heavy duty inverter cable but need a fuse assembly? Maybe you have a fuse assembly but need to replace an individual fuse? Either way, we've got you covered. Samlex fuse assemblies and replacement fuses are also sold separately.

| FUSE ASSEMBLIES                                       | DC-FA-100 | 100 A Fuse assembly*    |  |
|-------------------------------------------------------|-----------|-------------------------|--|
|                                                       | DC-FA-200 | 200 A Fuse assembly*    |  |
|                                                       | DC-FA-300 | 300 A Fuse assembly*    |  |
| FUSE BLOCK                                            | CFB2-400  | 400 A Fuse block        |  |
| DOUBLE POLE FUSE BAR WITH<br>INSULATING CAP (NO FUSE) | DC-FB-2   | Includes nuts & washers |  |
| INDIVIDUAL<br>REPLACEMENT FUSE                        | MRBF-100  | 100 A                   |  |
|                                                       | MRBF-200  | 200 A                   |  |
|                                                       | MRBF-300  | 300 A                   |  |
|                                                       | JLLN-400  | 400 A                   |  |

<sup>\*</sup>Fuse assembly includes single pole fuse bar, fuse insulating cap and hardware.

NOTE: Specifications are subject to change without notice

Revised December 21, 2011