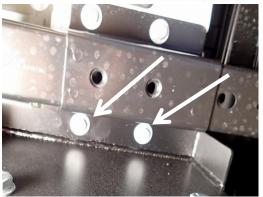

Remove the two bolts shown in the picture and install the Main bracket using the four (4) removed factory bolts.

Havis, Inc. 75 Jacksonville Road Warminster, PA 18974 T 800-524-9900 F 215-957-0729 www.havis.com

On the passenger side you may need to temporarily remove the rear heat shield mounting rivet. Reattach shield after bracket is in place.

Repeat the mounting procedure for the driver side bracket

Determine the height you want to set the rear step and insert two (2) 1/2"x 1.5" bolts, (4) 1/2" washers, and (2) nylock nuts.