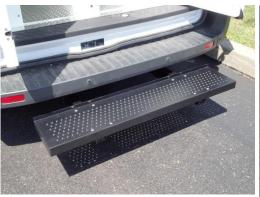

Repeat process for driver side and make sure channel supports are level and even.

Loosen the eight (8) 1/4" nylock nuts from the step assembly and slide the step onto the previously install channel supports using four (4) 1/2"x 3.5" bolts, (8) 1/2" washers and four (4) 1/2" nylock nuts.

Tighten all hardware and check to make sure the step is even and level.

Installation is now complete

PT-A-103\_INST\_2-15