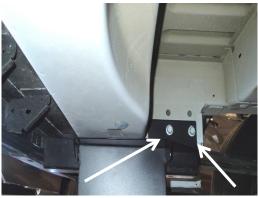

On the passenger side you may need to temporarily remove the rear heat shield mounting rivet. Reattach shield after bracket is in place.

Repeat the mounting procedure for the driver side bracket

Determine the height you want to set the rear step and insert two (2) 1/2"x 1.5" bolts, (4) 1/2" washers, and (2) nylock nuts.