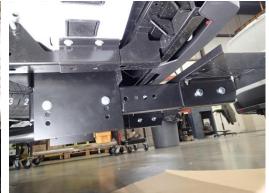

On the passenger side you may need to temporarily remove the rear heat shield mounting rivet. Reattach shield after bracket is in place.

Repeat the mounting procedure for the driver side bracket

Determine the height you want to set the rear step and insert two (2) 1/2"x 1.5" bolts, (4) 1/2" washers, and (2) nylock nuts.

Repeat process for driver side and make sure channel supports are level and even.

Loosen the eight (8) 1/4" nylock nuts from the step assembly and slide the step onto the previously install channel supports using four (4) 1/2"x 3.5" bolts, (8) 1/2" washers and four (4) 1/2" nylock nuts.