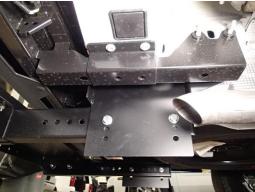

Havis, Inc. 75 Jacksonville Road Warminster, PA 18974 T 800-524-9900 F 215-957-0729 www.havis.com

On the driver side remove the two bolts located on the inside of the rear frame rail. Keep bolts for reinstall in the next step.

Remove the two bolts shown in the picture and install the Main bracket using the four (4) removed factory bolts.

Havis, Inc. 75 Jacksonville Road Warminster, PA 18974 T 800-524-9900 F 215-957-0729 www.havis.com