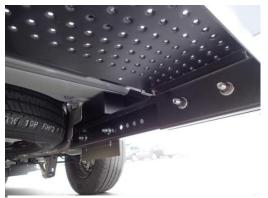

Repeat process for driver side and make sure channel supports are level and even.

Loosen the eight (8) 1/4" nylock nuts from the step assembly and slide the step onto the previously install channel supports using four (4) 1/2"x 3.5" bolts, (8) 1/2" washers and four (4) 1/2" nylock nuts.

Tighten all hardware and check to make sure the step is even and level.

Installation is now complete

PT-A-103\_INST\_2-15