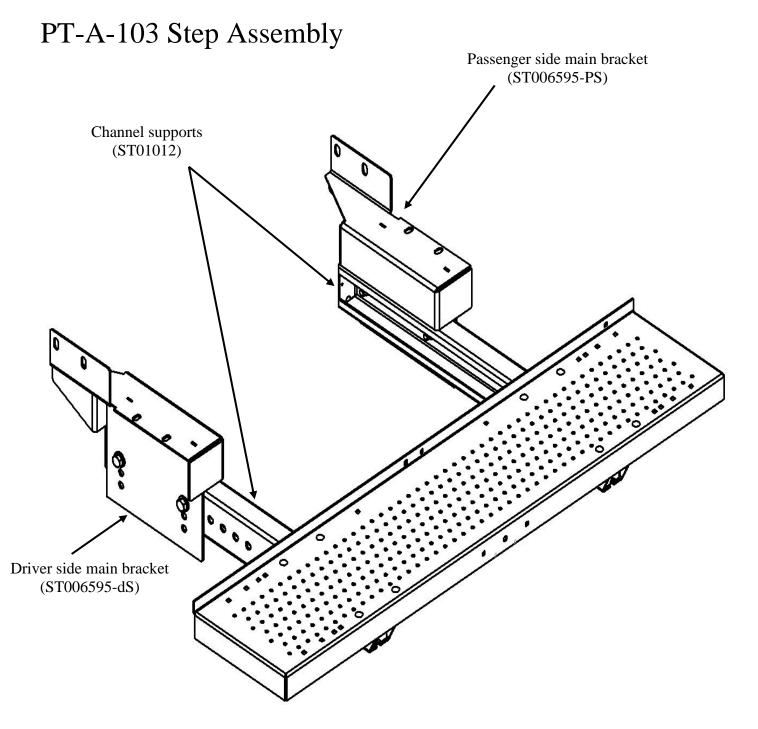

Havis, Inc. 75 Jacksonville Road Warminster, PA 18974 T 800-524-9900 F 215-957-0729 www.havis.com

On the driver side remove the two bolts located on the inside of the rear frame rail. Keep bolts for reinstall in the next step.

Remove the two bolts shown in the picture and install the Main bracket using the four (4) removed factory bolts.

Havis, Inc. 75 Jacksonville Road Warminster, PA 18974 T 800-524-9900 F 215-957-0729 www.havis.com