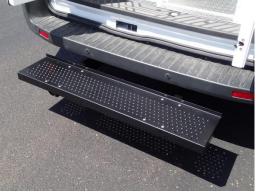

Repeat process for driver side and make sure channel supports are level and even.

Loosen the eight (8) 1/4" nylock nuts from the step assembly and slide the step onto the previously install channel supports using four (4) 1/2"x 3.5" bolts, (8) 1/2" washers and four (4) 1/2" nylock nuts.

Tighten all hardware and check to make sure the step is even and level.

Installation is now complete

PT-A-103\_INST\_2-15