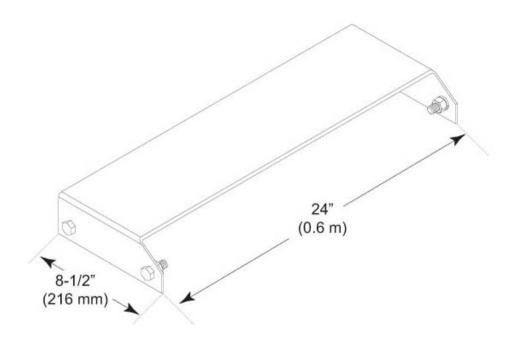

#### Waveguide Bridge Splice

#### **Product Classification**

**Product Type** Splices and splicing kits

#### General Specifications

**Application** Waveguide bridge kit, 24 in

**Mounting** Waveguide bridge kit

#### **Dimensions**

 Height
 76.2 mm | 3 in

 Width
 609.6 mm | 24 in

 Length
 228.6 mm | 9 in

# WB-SP

### Outline Drawing



## Material Specifications

Material Type Hot dip galvanized steel

## Packaging and Weights

**Included** Extension | Hardware

Packaging quantity 1

**Weight, net** 3.5 kg | 7.716 lb

### Regulatory Compliance/Certifications

Agency Classification

**COMMSCOPE®** 

# WB-SP

CHINA-ROHS

ISO 9001:2015

\_\_.\_.

REACH-SVHC

ROHS



Below maximum concentration value

Designed, manufactured and/or distributed under this quality management system

Compliant as per SVHC revision on www.commscope.com/ProductCompliance

Compliant