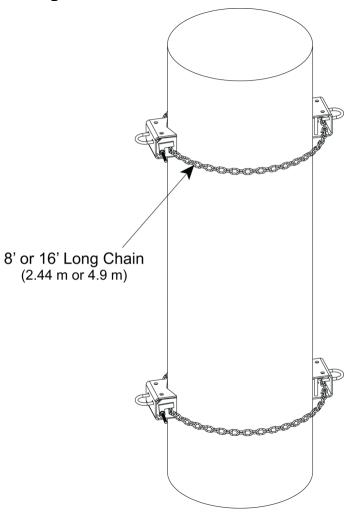

## Outline Drawing

#### Dimensions

Height 152.4 mm | 6 in Width 203.2 mm | 8 in **Chain Length** 4,902.2 mm | 193 in Length 203.2 mm | 8 in Mounting Diameter, maximum 1524 mm | 60 in Mounting Diameter, minimum 203.2 mm | 8 in **Pipe Outer Diameter** 60.96 mm | 2.4 in Mounting Circumference, maximum 4,775.2 mm | 188 in **Mounting Circumference, minimum** 635 mm | 25 in