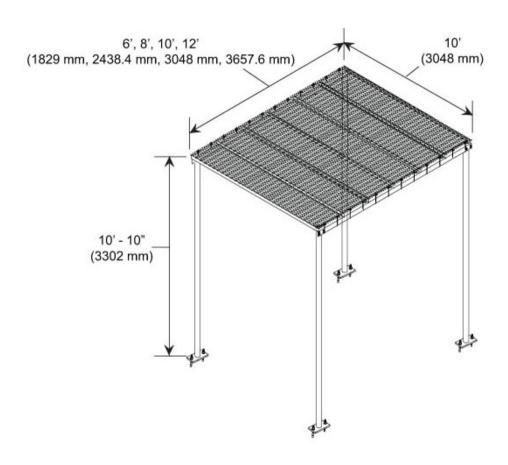

#### **Dimensions**

 Height
 3,200.4 mm
 | 126 in

 Width
 2,438.4 mm
 | 96 in

 Length
 3048 mm
 | 120 in

 Pipe Length
 3,200.4 mm
 | 126 in

### Outline Drawing