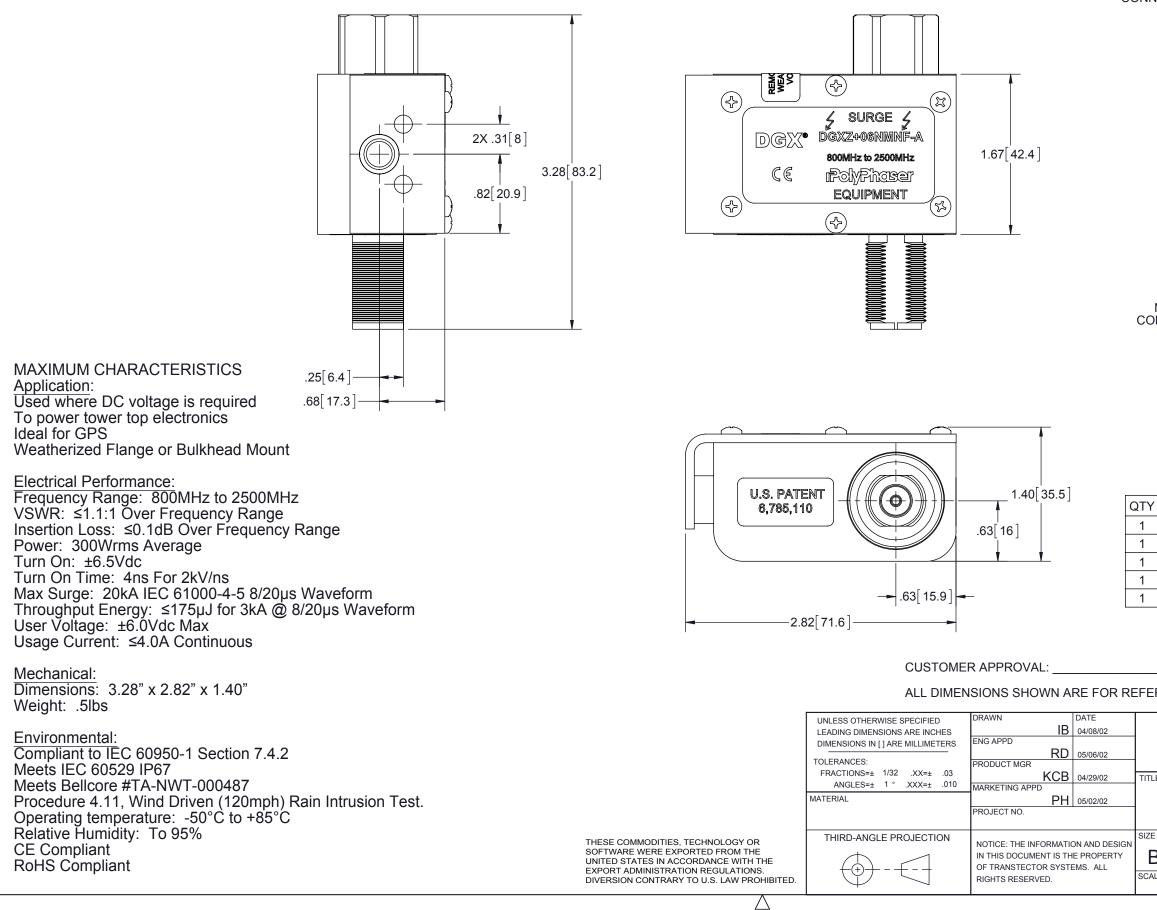

CON

 $\triangleright$ 

| '.     |                                           | revisions<br>ECN     | DATE    | APPROVED |
|--------|-------------------------------------------|----------------------|---------|----------|
|        | REFER TO ECN                              | 11974                | 8/29/13 | KCB      |
| NNE    | MALE<br>CTOR                              |                      | 8/29/13 | KCB      |
|        |                                           |                      |         |          |
|        | HARDWARE KIT INCLU                        | DES:                 |         |          |
| ΓY     | DESCRIPTIO                                |                      |         |          |
| 1      | NUT 5/8-24 303 HEX SS                     |                      |         |          |
| 1      | WASHER 5/8 410 SS                         |                      |         |          |
| 1<br>1 | SILICONE O-RING 019<br>SCREW CAP M8X1.25X | 10MM                 |         |          |
| 1      | WASHER 5/16 EXT 18-8                      |                      |         |          |
| -EF    | ENCE ONLY.                                | DATE:                |         |          |
|        |                                           |                      |         |          |
|        | <b>iPo</b>                                | yPha                 | ser     |          |
| TITLE  | BF                                        | VHZ-2500N<br>ROADBAN | D       | REV      |
| B      |                                           |                      |         |          |
|        |                                           | GXZ+06N              | SHE     | ET OF    |
|        |                                           | DGXZ+06NMN           | NF-A-C  | 1 1      |