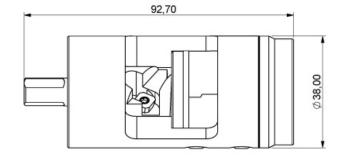

## **Product Description**

Special trimming tool makes the OMNI FIT Premium D01 connector attachment easier. No further tools are required to prepare the cable for the connector attachment. This is due to the unique design of the trimming tool, which combines all necessary functions in one compact tool. It can be used for CELLFLEX® SCF12-50 foam dielectric cables.

## Features/Benefits

• Precision cable preparation tool

Always exact and repeatable trimming dimensions

Intuitive use of tool

Easy and precise preparation of cables for connector installation.

Long-lasting cutting blades