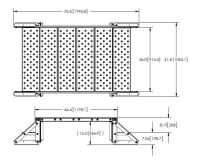

#### **Dimensions**

 Height
 335.28 mm | 13.2 in

 Width
 1,054.1 mm | 41.5 in

 Length
 1,790.7 mm | 70.5 in