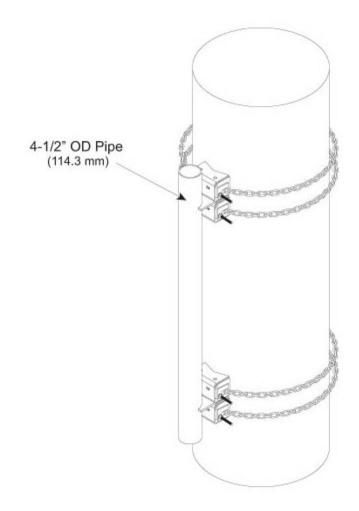

in       |
| Width                           | 203.2 mm   8 in       |
| Chain Length                    | 2,400.3 mm   94.5 in  |
| Length                          | 203.2 mm   8 in       |
| Mounting Diameter, maximum      | 762 mm   30 in        |
| Mounting Diameter, minimum      | 203.2 mm   8 in       |
| Pipe Outer Diameter             | 114.3 mm   4.5 in     |
| Mounting Circumference, maximum | 2,392.68 mm   94.2 in |
| Mounting Circumference, minimum | 635 mm   25 in        |

Page 1 of 3

©2020 CommScope, Inc. All rights reserved. All trademarks identified by ® or ™ are registered trademarks, respectively, of CommScope. All specifications are subject to change without notice. See www.commscope.com for the most current information. Revised: April 27, 2020



### Outline Drawing



#### Material Specifications

# Material Type Hot dip galvanized steel Mechanical Specifications

Wind Rating125 mph (BWS) at 100 ft AGLWind Rating CriteriaOne 8 ft standard microwave antenna, with radome and stiff armWind Rating Test MethodTIA/EIA-222

#### **Environmental Specifications**

**Man Rating** 

250 lb vertical man load at 15 mph (BWS)

Page 2 of 3

©2020 CommScope, Inc. All rights reserved. All trademarks identified by ® or ™ are registered trademarks, respectively, of CommScope. All specifications are subject to change without notice. See www.commscope.com for the most current information. Revised: April 27, 2020



## СМ-НЗО-В

#### Packaging and Weights

| Included           | Chains  |           |
|--------------------|---------|-----------|
| Packaging quantity | 1