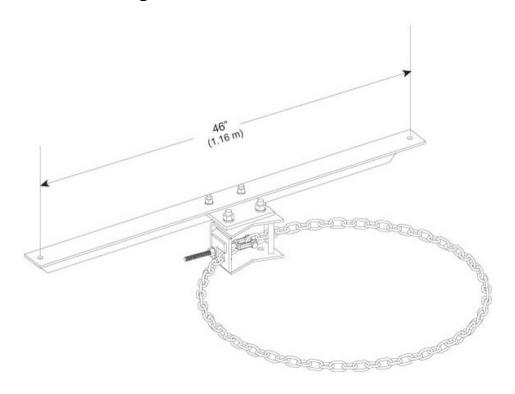

#### **Dimensions**

 Height
 152.4 mm | 6 in

 Width
 203.2 mm | 8 in

**Chain Length** 2,400.3 mm | 94.5 in

**Length** 1,168.4 mm | 46 in

Mounting Diameter, maximum762 mm | 30 inMounting Diameter, minimum203.2 mm | 8 inStand-off Distance1,219.2 mm | 48 in

### Outline Drawing