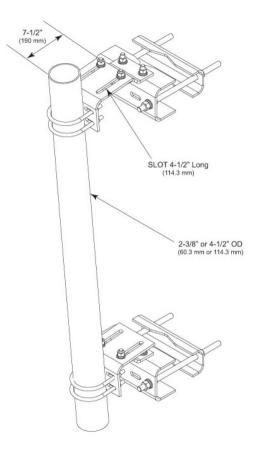

# Outline Drawing

## Universal Sliding Pipe Mount Kit for 2-3/8 in OD x 72 in pipe

| Product Classification<br>Product Type | Pipe mount                                                                                                  |  |  |  |  |
|----------------------------------------|-------------------------------------------------------------------------------------------------------------|--|--|--|--|
| General Specifications                 |                                                                                                             |  |  |  |  |
| Mounting                               | Angle 60°, 203.2 mm (8 in)   Angle 90°, 152.4 mm (6 in)   Straight or tapered legs up to 203.2 mm (8 in) OD |  |  |  |  |
| Note                                   | One 96 in x 8 in panel antenna per sector                                                                   |  |  |  |  |
| Pipe, quantity                         | 1                                                                                                           |  |  |  |  |
| Tower Taper                            | Tapered                                                                                                     |  |  |  |  |
| Dimensions                             |                                                                                                             |  |  |  |  |
| Height                                 | 1,828.8 mm   72 in                                                                                          |  |  |  |  |
| Width                                  | 304.8 mm   12 in                                                                                            |  |  |  |  |
| Length                                 | 304.8 mm   12 in                                                                                            |  |  |  |  |
| Pipe Length                            | 1,828.8 mm   72 in                                                                                          |  |  |  |  |
| Mounting Diameter, maximum             | 203.2 mm   8 in                                                                                             |  |  |  |  |
| Mounting Diameter, minimum             | 0 mm   0 in                                                                                                 |  |  |  |  |
| Pipe Outer Diameter                    | 60.96 mm   2.4 in                                                                                           |  |  |  |  |

#### Included Products

MT-651 — Plain End Pipe, 2-3/8 in OD x 72 in

PM-SL2 — Universal Taper Pipe Mount Slider Bracket for 2-3/8 in OD pipe

SM-U2080 — Universal Saddle Mount for straight or tapered legs up to 8 in OD, 8 in angle 60°, or 6 in angle 90°