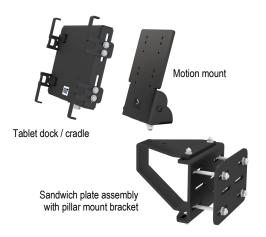

## PILLAR MOUNT

- · Attaches to forklift vertical pillar
- Quick and easy installation (drilling not required)
- Slotted hole design provides mounting flexibility
- Tablet docks / cradles and universal tablet cradle available for computer mounting flexibility
- Motion mounts, extension arms and dock-keyboard mounts are available to attach to pillar mount bracket
- Portrait or landscape orientation
- VESA 75 x 75