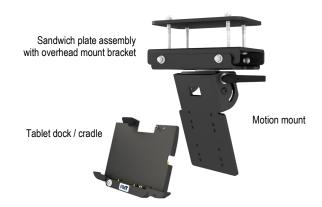

## **OVERHEAD MOUNT**

- Attaches to forklift overhead guard plate or lift cage
- Quick and easy installation (drilling not required)
- · Slotted hole design provides mounting flexibility
- Variety of motion mounts are available with tilt, swivel and rotation movements for optimal positioning
- Portrait or landscape orientation
- VESA 75 x 75
- Tablet docks / cradles and universal tablet cradle available for computer mounting flexibility