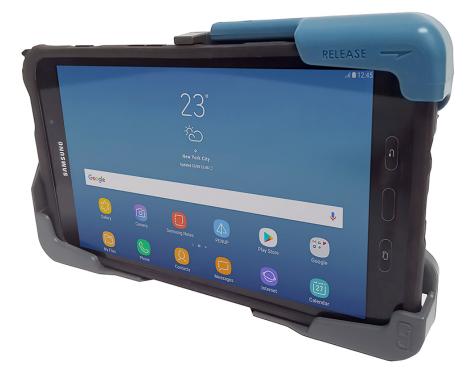

# Samsung Galaxy Tab Active2 Lite Cradle

Item #7160-1002-00

The Samsung Galaxy Tab Active2 lite cradle is the ultimate choice for drivers who want to keep things simple. At just 0.5 lbs/ 0.2 kg, the cradle keeps your tablet safe and lets you access all the features you love about your Samsung. The camera, stylus, and all your tablet ports can be used while it's safely docked in the cradle. If needed, you can even lock your cradle closed for extra tablet security.

### Features

- Designed for the Samsung Galaxy Tab Active2 rugged tablet with rugged case.
- Has cutouts for providing direct access to your camera, stylus, and USB port while your tablet is safely docked.
- Cradle can be mounted using the VESA 75mm, M20 threads, and AMPS hole pattern to attach to a Gamber-Johnson system.

- Cradle can be mounted on a flat vertical surface.
- Optional lock button for theft deterrence and extra tablet security.
- Simple, one-handed cradle operation.
- Composite design for reduced overall weight.
- Includes USB car adaptor
- Compatible with <u>Zirkona MAX3</u> products.
- 1 year limited warranty.