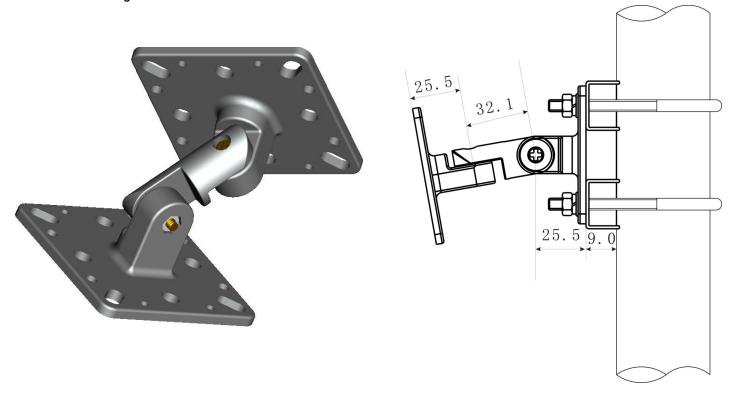

## 2.4/5 GHz 6 dBi Quad Patch Antenna with 6 RPTNC Plug Connectors

Wall Mount with screws:

Mast Mount with Articulating Mount: Note: Articulating Mount can also be Wall Mounted

www.ventev.com/infra sales@ventev.com 800-851-4965