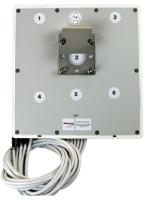

## 2.4/5 GHz 6 dBi Quad Patch Antenna with 6 RPTNC Plug Connectors

Ventev's TerraWave 2.4/5 GHz 6 dBi Quad Patch multiple-input and multiple-output (MIMO) antenna comes with six RPTNC Plug connectors and 36" cables. With dual-band leads, each cable supports both 2.4 and 5 GHz, making it an ideal antenna to support demanding outdoor applications in 802.11ac Waves I and II wireless communication systems. All antennas are covered by a two-year TerraNet warranty program. For questions and to purchase product, contact Ventev at 800-851-4965 or sales@ventev.com.

| Specifications              |                    |                   |  |
|-----------------------------|--------------------|-------------------|--|
| SKU                         | 261287             |                   |  |
| Model                       | M60600060P3D63602  |                   |  |
| Frequency Range             | 2400 ~ 2500 MHz    | 5150 ~ 5850 MHz   |  |
| Gain                        | 6 dBi              |                   |  |
| Vertical Beamwidth          | 80°±20°            | 45°±20°           |  |
| Horizontal Beamwidth        | 80°±20°            | 45°±20°           |  |
| VSWR                        | ≤ 2.0              | ≤ 2.5             |  |
| Front-to-back ratio         | ≥18                |                   |  |
| Polarization                | Vertical           |                   |  |
| Max Power                   | 100 Watts          |                   |  |
| Connector                   | 6X RPTNC Plug      |                   |  |
| Pigtail Length              | 36" (w/ Connector) |                   |  |
| Dimensions                  | 9.2" x 9.0" x 1.1" |                   |  |
| Weight                      | 2.65 lbs           |                   |  |
| Operating Temperature Range | -40°F to           | -40°F to +140°F   |  |
| Rated Wind Velocity         | 134.2              | 134.2 mph         |  |
| Mount Style                 | Wall or N          | Wall or Mast/Pole |  |