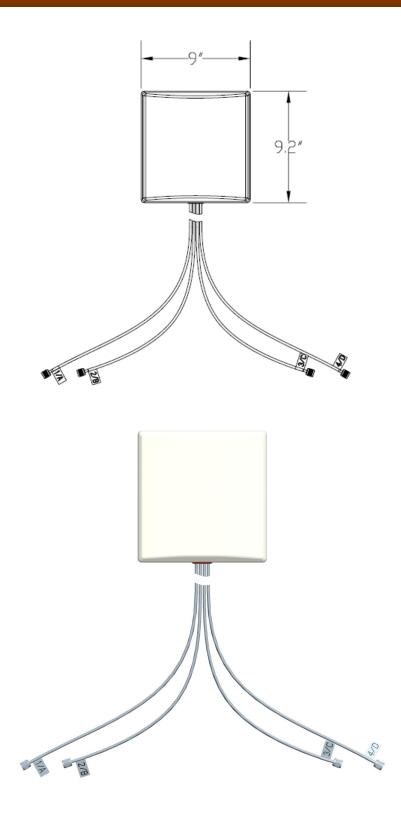

## 2.4/5 GHz 6 dBi Quad Patch Antenna with 6 RPTNC Plug Connectors

Ventev's TerraWave 2.4/5 GHz 6 dBi Quad Patch multiple-input and multiple-output (MIMO) antenna comes with six RPTNC Plug connectors and 36" cables. With dual-band leads, each cable supports both 2.4 and 5 GHz, making it an ideal antenna to support demanding outdoor applications in 802.11ac Waves I and II wireless communication systems. All antennas are covered by a two-year TerraNet warranty program. For questions and to purchase product, contact Ventev at 800-851-4965 or sales@ventev.com.

| Specifications              |                    |                   |  |
|-----------------------------|--------------------|-------------------|--|
| SKU                         | 261287             |                   |  |
| Model                       | M60600060P3D63602  |                   |  |
| Frequency Range             | 2400 ~ 2500 MHz    | 5150 ~ 5850 MHz   |  |
| Gain                        | 6 dBi              |                   |  |
| Vertical Beamwidth          | 80°±20°            | 45°±20°           |  |
| Horizontal Beamwidth        | 80°±20°            | 45°±20°           |  |
| VSWR                        | ≤ 2.0              | ≤ 2.5             |  |
| Front-to-back ratio         | ≥18                |                   |  |
| Polarization                | Vertical           |                   |  |
| Max Power                   | 100 Watts          |                   |  |
| Connector                   | 6X RPTNC Plug      |                   |  |
| Pigtail Length              | 36" (w/ Connector) |                   |  |
| Dimensions                  | 9.2" x 9.0" x 1.1" |                   |  |
| Weight                      | 2.65 lbs           |                   |  |
| Operating Temperature Range | -40°F to           | -40°F to +140°F   |  |
| Rated Wind Velocity         | 134.2              | 134.2 mph         |  |
| Mount Style                 | Wall or N          | Wall or Mast/Pole |  |