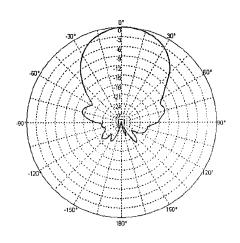

| Specifications              |                    |                   |  |
|-----------------------------|--------------------|-------------------|--|
| SKU                         | 261287             |                   |  |
| Model                       | M60600060P3D63602  |                   |  |
| Frequency Range             | 2400 ~ 2500 MHz    | 5150 ~ 5850 MHz   |  |
| Gain                        | 6 dBi              |                   |  |
| Vertical Beamwidth          | 80°±20°            | 45°±20°           |  |
| Horizontal Beamwidth        | 80°±20°            | 45°±20°           |  |
| VSWR                        | ≤ 2.0              | ≤ 2.5             |  |
| Front-to-back ratio         | ≥18                |                   |  |
| Polarization                | Vertical           |                   |  |
| Max Power                   | 100 Watts          |                   |  |
| Connector                   | 6X RPTNC Plug      |                   |  |
| Pigtail Length              | 36" (w/ Connector) |                   |  |
| Dimensions                  | 9.2" x 9.0" x 1.1" |                   |  |
| Weight                      | 2.65 lbs           |                   |  |
| Operating Temperature Range | -40°F to           | -40°F to +140°F   |  |
| Rated Wind Velocity         | 134.2              | 134.2 mph         |  |
| Mount Style                 | Wall or N          | Wall or Mast/Pole |  |

2.4 GHz 5 GHz

www.ventev.com/infra sales@ventev.com 800-851-4965