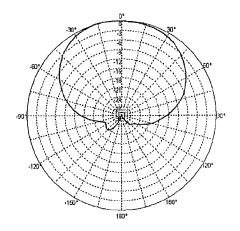

| Specifications              |                    |                   |  |
|-----------------------------|--------------------|-------------------|--|
| SKU                         | 261287             |                   |  |
| Model                       | M60600060P3D63602  |                   |  |
| Frequency Range             | 2400 ~ 2500 MHz    | 5150 ~ 5850 MHz   |  |
| Gain                        | 6 dBi              |                   |  |
| Vertical Beamwidth          | 80°±20°            | 45°±20°           |  |
| Horizontal Beamwidth        | 80°±20°            | 45°±20°           |  |
| VSWR                        | ≤ 2.0              | ≤ 2.5             |  |
| Front-to-back ratio         | ≥18                |                   |  |
| Polarization                | Vertical           |                   |  |
| Max Power                   | 100 Watts          |                   |  |
| Connector                   | 6X RPTNC Plug      |                   |  |
| Pigtail Length              | 36" (w/ Connector) |                   |  |
| Dimensions                  | 9.2" x 9.0" x 1.1" |                   |  |
| Weight                      | 2.65 lbs           |                   |  |
| Operating Temperature Range | -40°F to           | -40°F to +140°F   |  |
| Rated Wind Velocity         | 134.2              | 134.2 mph         |  |
| Mount Style                 | Wall or N          | Wall or Mast/Pole |  |

2.4 GHz 5 GHz

www.ventev.com/infra sales@ventev.com 800-851-4965