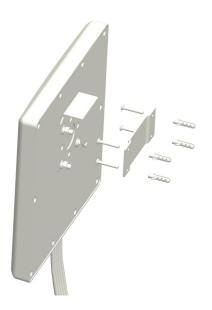

## 2.4/5 GHz 6 dBi Quad Patch Antenna with 6 RPTNC Plug Connectors

Wall Mount with screws:

Mast Mount with Articulating Mount: Note: Articulating Mount can also be Wall Mounted

www.ventev.com/infra sales@ventev.com 800-851-4965