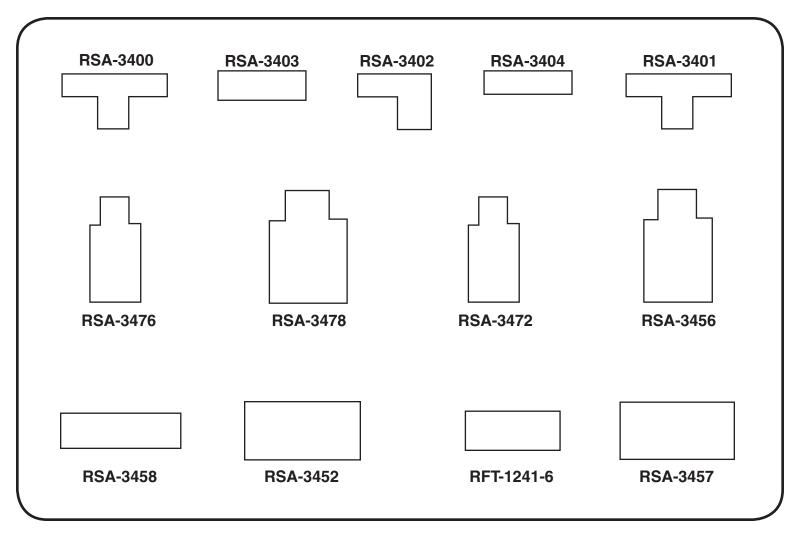

## **CONTENTS**

**RSA-3400** 

SMA Male to double SMA Female T adapter

RSA-3401

SMA Female to double SMA Female T adapter

**RSA-3402** 

SMA Male to SMA Female adapter

**RSA-3403** 

SMA Male to SMA Male adapter

**RSA-3404** 

SMA Female to SMA Female adapter

RSA-3452

SMA Male to N Female adapter

RSA-3456

SMA Male to UHF Male adapter

**RSA-3457** 

SMA Male to UHF Female adapter

RSA-3458

SMA Male to BNC Female adapter **RSA-3472** 

SMA Female to TNC Male adapter

**RSA-3476** 

SMA Female to BNC Male adapter

**RSA-3478** 

SMA Female to N Male adapter

RFT-1241-6

SMA Male to TNC Female adapter