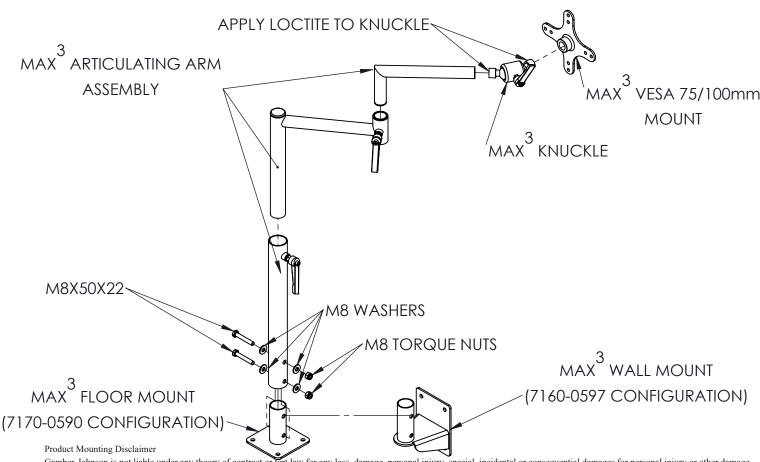

ProductRevisionForm7170-0590 & 7170-0597REV. AINST-795HEIGHT ADJUST/EXTEND DESKTOP MOUNT<br/>HEIGHT ADJUST/EXTEND WALL MOUNT

This instruction sheet covers the installation of the Gamber-Johnson (7170-0590 & 7170-0597). This kit is intended to mount a dock/cradle to a wall or floor and not intended for use in a vehicle.

Figures below show the correct assembly procedure.

The installer is responsible for suppling hardware (type, size, quantity) for mounting to the wall or floor(example: Lag Screws, Machine Bolts, Concrete Anchors).