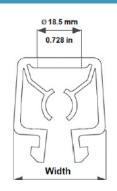

## **Operating Temperature** -40°C to +70°C

**Case Dimensions** 11.0-inch x 8.5-inch x 6.5-inch

Case Weight 2.8 lbs.

**Qty. Per Case** 10 kits of 10

| Part Number  | Description                                         | Cable<br>Diameter | Height          | Length          | Width           |
|--------------|-----------------------------------------------------|-------------------|-----------------|-----------------|-----------------|
| PSPS-0407-10 | PIM Shield Plastic Snap-In, 4 to 7 mm               | 4 to 7 mm         | 31 mm (1.22 in) | 30 mm (1.18 in) | 36 mm (1.42 in) |
| PSPS-0710-10 | PIM Shield Plastic Snap-In, 7 to 10 mm              | 7 to 10 mm        | 31 mm (1.22 in) | 30 mm (1.18 in) | 36 mm (1.42 in) |
| PSPS-1014-10 | PIM Shield Plastic Snap-In, 10 to 14 mm             | 10 to 14 mm       | 31 mm (1.22 in) | 30 mm (1.18 in) | 36 mm (1.42 in) |
| PSPS-1417-10 | PIM Shield Plastic Snap-In,<br>14 to 17 mm (1/2 in) | 14 to 17 mm       | 31 mm (1.22 in) | 30 mm (1.18 in) | 36 mm (1.42 in) |