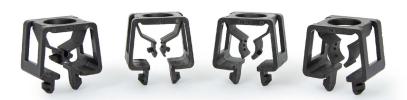

## **SPECIFICATIONS**

|         | Pin Shield Plastic Shap-ins provide a low passive intermodulation method to secure RF, liber,     |  |  |  |  |
|---------|---------------------------------------------------------------------------------------------------|--|--|--|--|
| General | power and RET cables in high risk PIM zones. Four all-plastic designs provide inherently PIM-free |  |  |  |  |
|         | support for cables ranging from 4mm to 17mm in diameter.                                          |  |  |  |  |
|         |                                                                                                   |  |  |  |  |

Plastic Snap-ins are designed to insert into support bars (sold separately) that are 0.118-inch to 0.160-inch thick with 0.71-inch to 0.76-inch diameter holes. ConcealFab offers a variety of low PIM Support Bar options for use in the high risk PIM zone.