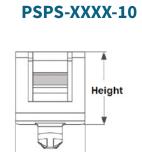

## **Operating Temperature** -40°C to +70°C

**Case Dimensions** 11.0-inch x 8.5-inch x 6.5-inch

Case Weight 2.8 lbs.

**Qty. Per Case** 10 kits of 10

| Part Number  | Description                                         | Cable<br>Diameter | Height          | Length          | Width           |
|--------------|-----------------------------------------------------|-------------------|-----------------|-----------------|-----------------|
| PSPS-0407-10 | PIM Shield Plastic Snap-In, 4 to 7 mm               | 4 to 7 mm         | 31 mm (1.22 in) | 30 mm (1.18 in) | 36 mm (1.42 in) |
| PSPS-0710-10 | PIM Shield Plastic Snap-In, 7 to 10 mm              | 7 to 10 mm        | 31 mm (1.22 in) | 30 mm (1.18 in) | 36 mm (1.42 in) |
| PSPS-1014-10 | PIM Shield Plastic Snap-In, 10 to 14 mm             | 10 to 14 mm       | 31 mm (1.22 in) | 30 mm (1.18 in) | 36 mm (1.42 in) |
| PSPS-1417-10 | PIM Shield Plastic Snap-In,<br>14 to 17 mm (1/2 in) | 14 to 17 mm       | 31 mm (1.22 in) | 30 mm (1.18 in) | 36 mm (1.42 in) |