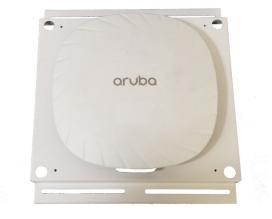

## **Small Form Factor I-Beam Mount**

Ventev's Small Form Factor I-Beam Mount is designed to allow mounting of an access point (AP) to an I-beam. The mount can be deployed into either the vertical or horizontal plane. The small form factor design with minimal components makes installation quick and easy. In addition, the ease of installation allows the mount to be moved easily to optimize RF coverage. Constructed of corrosion resistant 5052 aluminum this mount can be used for indoor our outdoor Wi-Fi deployments.

### **FEATURES**

- · Can be used Indoors or Outdoors
- Includes I-Beam Clamps
- Can accommodate I-Beams from 3"-10" in width
- 4 slots to accommodate wire/cable to secure the bracket to the I-beam should the I-Beam clamps fail
- Includes hole patterns for Cisco access points and T-Bar to accommodate most other access points
- Pressed in corrosion resistant stainless steel threaded inserts for easy installation of accessories
- One piece frame with minimal components allows for quick and easy installation
- Can be assembled on the ground and then installed as a unit on the I-beam
- Knockouts provided for cable management