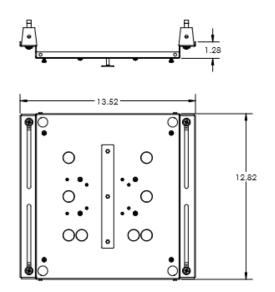

## **SPECIFICATIONS**

**SKU:** 211659

Model: VNV-SFFIB-AP

Weight: 3.50lb/1.59kg

**Material:** Corrosion-resistant 5052 Aluminum (Marine Grade)

Environment: I-Beam Environments

Mounting Style: I-Beam/H-Beam and Wall Compatible APs:

### **FEATURES**

- · Can be used Indoors or Outdoors
- Includes I-Beam Clamps
- Can accommodate I-Beams from 3"-10" in width
- 4 slots to accommodate wire/cable to secure the bracket to the I-beam should the I-Beam clamps fail
- Includes hole patterns for Cisco access points and T-Bar to accommodate most other access points
- Pressed in corrosion resistant stainless steel threaded inserts for easy installation of accessories
- One piece frame with minimal components allows for quick and easy installation
- Can be assembled on the ground and then installed as a unit on the I-beam
- Knockouts provided for cable management