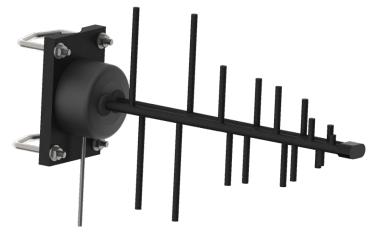

### PRODUCT OVERVIEW

High Performance: This 9 element yagi antenna provides excellent wide band performance.

Rugged and weatherproof: Our hybrid radome construction provides excellent weather protection for our driven element. The radome is constructed of UV inhibited ABS. The heavy duty mounting plate is extruded aluminum. Stainless steel V bolts are provided for long term reliability and resistance to corrosion.The elements are welded to the boom to provide excellent stability and intermod resistant operation.

Lightweight and Durable: This yagi antenna is easily installed by one person, yet is designed to withstand 125 MPH winds.

**Termination Options:** 

Type A: 12"Teflon pigtail with N -female (Jack) connector.

### MECHANICAL SPECIFICATIONS

| WECHANICAL SI ECII ICATIONS |                                             |
|-----------------------------|---------------------------------------------|
| Material                    | Aluminum Booms, 3/16" solid welded elements |
| Connector                   | 12" Pigtail with N Female (Jack)            |
| Radome                      | 3" UV Inhibited ABS                         |
| Length                      | 18.5" (47cm)                                |
| Weight                      | 2 lbs                                       |
| Mounting                    | 2 1/2" Mast (Max.)                          |
| Wind Rating                 | 125 mph                                     |
| Wind Load                   | 8.1 lbs                                     |
| Radiation Pattern           |                                             |
|                             |                                             |