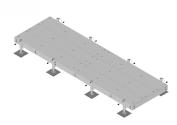

# Product Specifications

EQ-P0620-AL

E2O® Equipment Platform, 6 ft x 20 ft, base with eight adjustable legs

## Dimensions

| Length | 1828.8 mm   72.0 in   |
|--------|-----------------------|
| Width  | 6096.0 mm   240.0 in  |
| Height | 685.8 mm   27.0 in    |
| Weight | 1088.6 kg   2400.0 lb |

#### **General Specifications**

| Includes         | Frame   Grating   Hardware   Legs |
|------------------|-----------------------------------|
| Legs, quantity   | 8                                 |
| Material Type    | Hot dip galvanized steel          |
| Package Quantity | 1                                 |