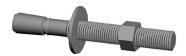

## Wedge Anchor, 1/2 in x 3-3/4 in

#### **Dimensions**

 Height
 25.4 mm | 1 in

 Width
 25.4 mm | 1 in

 Length
 96.52 mm | 3.8 in

 Pipe Outer Diameter
 12.7 mm | 0.5 in

# Material Specifications

Material Type Plated steel