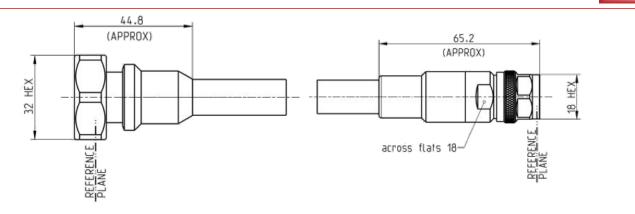

### **Technical Specifications**

| 1/2" Superflexible Foam                                         |
|-----------------------------------------------------------------|
| Factory-Fit (Premium)                                           |
| 2.0 (6.6)                                                       |
| 7-16 DIN Male                                                   |
| Brass, silver plated                                            |
| Brass, silver plated                                            |
| Hexagon nut, Nickel plated                                      |
| N Male                                                          |
| Brass, silver plated                                            |
| Brass, silver plated                                            |
| Hexagon nut, Nickel plated                                      |
| PTFE                                                            |
| Silicone rubber                                                 |
| IP68                                                            |
| Black Polyethylene                                              |
| Halogen-free acc. IEC 60754-1 and -2                            |
| 32 (1.25)                                                       |
| 410 - 470 / 806 - 960 / 1700 - 2000 / 2000 - 2200 / 2200 - 2700 |
| 30.0 (1.065:1) @ 410-470 MHz                                    |
| 28.0 (1.08:1) @ 806-960 MHz                                     |
| 26.0 (1.105:1) @ 1700-2000 MHz                                  |
| 25.0 (1.12:1) @ 2000-2200 MHz                                   |
| 24.0 (1.13:1) @ 2200-2700 MHz                                   |
| -155 (typical)                                                  |
|                                                                 |