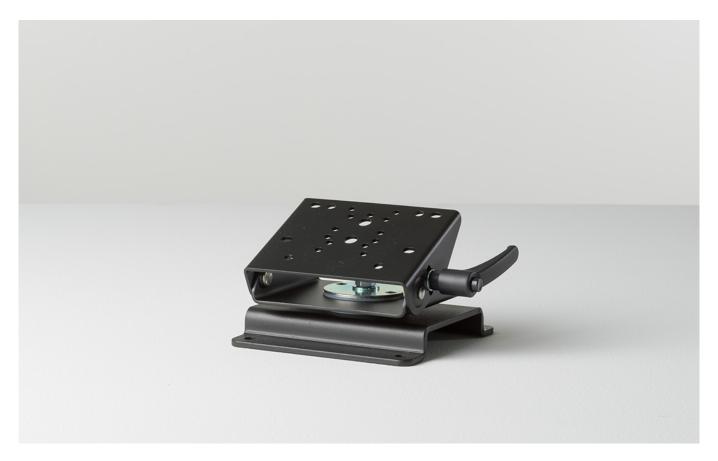

## Low Tilt/Swivel Desktop Mount

Item #7170-0586

## **Dimensions**

Height: 2.8" / 7.0 cm Width: 7.5" / 19.1 cm Depth: 6.0" / 15.2 cm

## **Features**

- Ideal "close-to-surface" mounting solution with viewing-angle adjustment
- Easy installation, 6" x 6" x 0.75" (15.2 cm x 15.2 cm x 1.9 xm) heavy-duty mounting base
- Can be mounted on a horizontal or vertical surface
- 360º rotation
- Adjustable tilt with tension handle (45º forward tilt)
- VESA 75mm, GJ 2x4, NEC, and AMPS mounting patterns
- Steel with black powdercoat finish for maximum corrosion resistance
- Kit includes:
  - Base (item no DS-56)
  - Low clevis (item no. 7160-0775)
- Assembly required