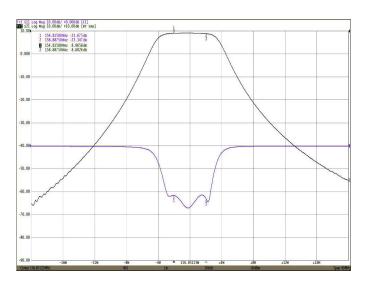

### **Electrical Specifications**

| Frequency Band          | 138-225 MHz                |  |  |  |  |  |
|-------------------------|----------------------------|--|--|--|--|--|
| Number of Channels      | 3-4                        |  |  |  |  |  |
| Passband Range          | 3-8 MHz                    |  |  |  |  |  |
| Number of Resonators    | 5                          |  |  |  |  |  |
| Isolation Rx-Rx (Min.)  | 23+ dB                     |  |  |  |  |  |
| Amplifier Gain (Typ.)   | +20 dB                     |  |  |  |  |  |
| Amplifier Bias Voltage  | 13.6 VDC                   |  |  |  |  |  |
| Amplifier Noise Figure  | 3.0 dB                     |  |  |  |  |  |
| Amplifier Current Draw  | 200 mA                     |  |  |  |  |  |
| Amplifier Type          | Bipolar                    |  |  |  |  |  |
| 1dB Comp. Point         | +21 dBm                    |  |  |  |  |  |
| System NF (Typ.)        | 5.0 dB                     |  |  |  |  |  |
| System Voltage          | 100-240 VAC (Optional 12 / |  |  |  |  |  |
|                         | 24 / 48 VDC)               |  |  |  |  |  |
| VSWR @ Resonance (Max.) | 1.25:1                     |  |  |  |  |  |
| Impedance (Nom.)        | 50 Ω                       |  |  |  |  |  |
| RF Connectors (I/O)     | N Female / BNC Female      |  |  |  |  |  |
|                         |                            |  |  |  |  |  |

EMR Receiver Multicouplers allow several receivers to share a common antenna. These units include a preselector, amplifier, power supply and power divider which effectively amplifiy a filtered band of frequencies to individual receivers. The power divider provides a minium 20 dB of port-to-port isolation preventing signal mixing even at minimal channel separation.